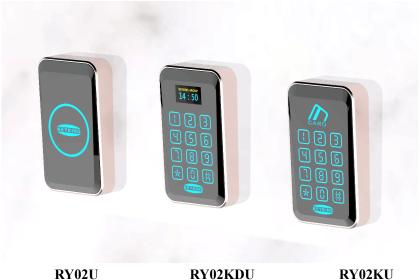

# **Royal Series**

# **USA Single Gang Box Standard Reader**

Metallic Housing Vandal Resistant Weather Proof – IP65

Silver or Rose Gold Housing (custom colors available)

Backlit Touchkeys and OLED Display

Large Bright Indicator – Blue / Green light

#### Features

Multi-Technology Card Reader

- P: 125KHz LF, RF, EM, TK, HID Prox., AWID and others
- U: 13.56MHz HF, Mifare, DesFire, NFC, PKI Encrypted, CPU, FIPS-201\*

Wiegand 26 & 34Bits Output, Field Selectable – 4-6 Wire

RS-485 output - 2 wire secured communication, up to 4000ft. distance

Low Power consumption

Single "Gang" size – USA Standard